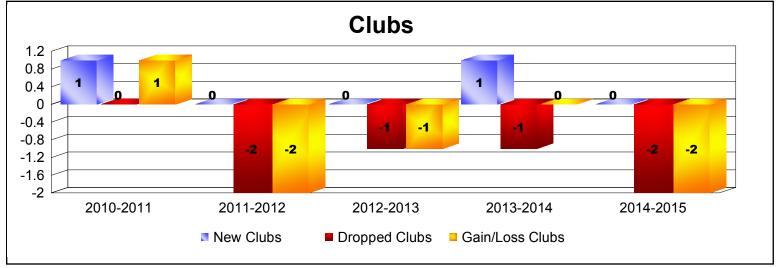

District O 5 As of June 2015 Cumulative

| Year      | New<br>Clubs | Dropped<br>Clubs | Gain/<br>Loss<br>Clubs | New<br>Members | Charter<br>Members | Reinstate<br>Members | Transfer<br>Members | Total<br>Member<br>Added | Total<br>Members<br>Dropped | Gain/<br>Loss<br>Members |
|-----------|--------------|------------------|------------------------|----------------|--------------------|----------------------|---------------------|--------------------------|-----------------------------|--------------------------|
| 2010-2011 | 1            | 0                | 1                      | 96             | 20                 | 4                    | 4                   | 124                      | -129                        | -5                       |
| 2011-2012 | 0            | -2               | -2                     | 105            | 0                  | 2                    | 1                   | 108                      | -99                         | 9                        |
| 2012-2013 | 0            | -1               | -1                     | 71             | 0                  | 1                    | 2                   | 74                       | -122                        | -48                      |
| 2013-2014 | 1            | -1               | 0                      | 75             | 24                 | 10                   | 0                   | 109                      | -105                        | 4                        |
| 2014-2015 | 0            | -2               | -2                     | 76             | 4                  | 8                    | 2                   | 90                       | -135                        | -45                      |
| Average   | 0            | -1               | -1                     | 85             | 10                 | 5                    | 2                   | 101                      | -118                        | -17                      |