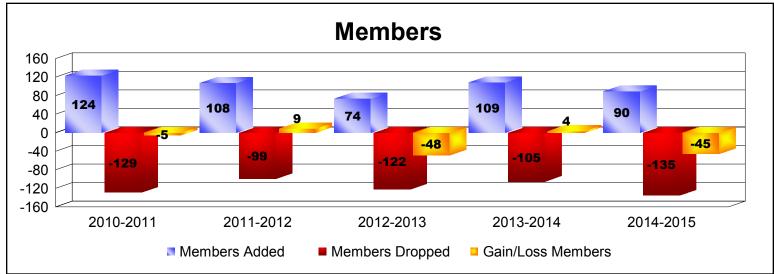

District O 5 As of June 2015 Cumulative

| Year      | New<br>Clubs | Dropped<br>Clubs | Gain/<br>Loss<br>Clubs | New<br>Members | Charter<br>Members | Reinstate<br>Members | Transfer<br>Members | Total<br>Member<br>Added | Total<br>Members<br>Dropped | Gain/<br>Loss<br>Members |
|-----------|--------------|------------------|------------------------|----------------|--------------------|----------------------|---------------------|--------------------------|-----------------------------|--------------------------|
| 2010-2011 | 1            | 0                | 1                      | 96             | 20                 | 4                    | 4                   | 124                      | -129                        | -5                       |
| 2011-2012 | 0            | -2               | -2                     | 105            | 0                  | 2                    | 1                   | 108                      | -99                         | 9                        |
| 2012-2013 | 0            | -1               | -1                     | 71             | 0                  | 1                    | 2                   | 74                       | -122                        | -48                      |
| 2013-2014 | 1            | -1               | 0                      | 75             | 24                 | 10                   | 0                   | 109                      | -105                        | 4                        |
| 2014-2015 | 0            | -2               | -2                     | 76             | 4                  | 8                    | 2                   | 90                       | -135                        | -45                      |
| Average   | 0            | -1               | -1                     | 85             | 10                 | 5                    | 2                   | 101                      | -118                        | -17                      |